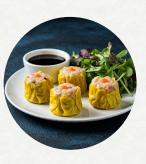

#### **DUMPLINGS** (4PCS)

\$13.9

MINCED PRAWNS AND CHICKEN WRAPPED IN WONTON PASTRY.