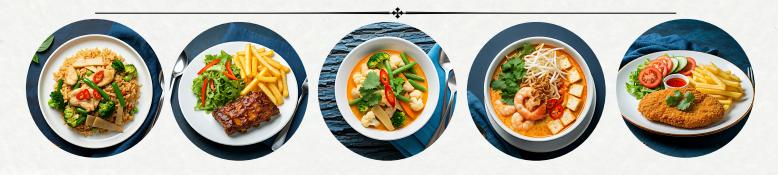

## **MAIN: EASTERN**

- BASIL SAUCE + RICE
- OYSTER SAUCE + RICE
- SATAY SAUCE + RICE
- GINGER SHALLOT + RICE
- CASHEW NUT SAUCE + RICE
- PAD THAI
- PAD SEE EW
- PAD KEE MAO
- SINGAPOREAN
  - NOODLE

- GREEN CURRY + RICE
- PANANG CURRY + RICE
- LAKSA NOODLES SOUP
- THAI FRIED RICE
- CHILLI BASIL FRIED RICE

VEG+TOFU \$14.9 CHICKEN OR BEEF \$15.9 PRAWN \$18.9

\$26.9

## **MAIN: WESTERN**

 CHICKEN SATAY BURGER \$19.9

\$19.9 BEEF BURGER

PORK SPARE RIB

CHICKEN SCHNITZEL

\$22.9

FISH & CHIP

\$17.9

SPAGHETTI MEATBALL \$17.9